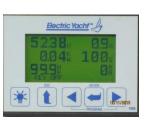

## Standard Features

**Motor Mounts** Adjustable Mounts to current engine stringers

Throttle Anodized Al waterproof throttle with key & neutral lock

**System Monitor** Programmable digital display

- State of Charge (SOC)
- Voltage, Current, Power and RPM
- Time to discharge (TTD)
- Programmable regeneration and max power
- Programmable RH or LH propeller rotation
- Programmable for flooded, AGM and LiFePO4