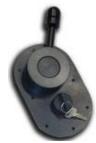

## Standard Features

**Motor Mounts** Adjustable Mounts to current engine stringers

Throttle Anodized Al waterproof throttle with key & neutral lock

**System Monitor** Programmable digital display

- State of Charge (SOC)
- Voltage, Current, Power and RPM
- Time to discharge (TTD)
- Programmable regeneration and max power
- Programmable RH or LH propeller rotation
- Programmable for flooded, AGM and LiFePO4