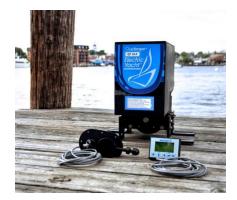

## Standard Features

**Motor Mounts** Adjustable Mounts to current engine stringers

Throttle Anodized Al waterproof throttle with key & neutral lock

**System Monitor** Programmable digital display

- State of Charge (SOC)
- Voltage, Current, Power and RPM
- Time to discharge (TTD)
- Programmable regeneration and max power
- Programmable RH or LH propeller rotation
- Programmable for flooded, AGM and LiFePO4

battery type and size

Shaft coupler Stainless steel coupler **Power Switch** Blue Sea two position switch Relay 500A TE Connectivity vacuum relay

Fuse Class-T fuse & holder